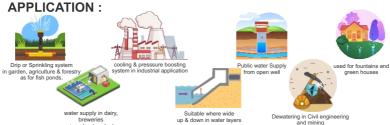

| : 2 Pole /2800 rpm.                              |
|             | Pipe Size               | : 25 X 25 to 100 X 100 mm                        |
|             | Flow Rate               | : Up to 1840 Ipm.                                |
|             | Total Head              | : Up to 60 mtrs.                                 |
|             | Power Supply (for 3ph)  | : 415 Volts (+6% / -15%), 3-ph, AC, 50 Hz )± 3%) |
|             | Power Supply (for 1 ph) | : 230 Volts (+6% / -15%), 1-ph, AC, 50 Hz )± 3%) |
|             | Power Range (for 3ph)   | :1 HP to 10HP.                                   |
|             | Power Range (for 1 ph)  | : 0.5 HP to 5.0 HP.                              |
|             |                         |                                                  |



minerel water plants